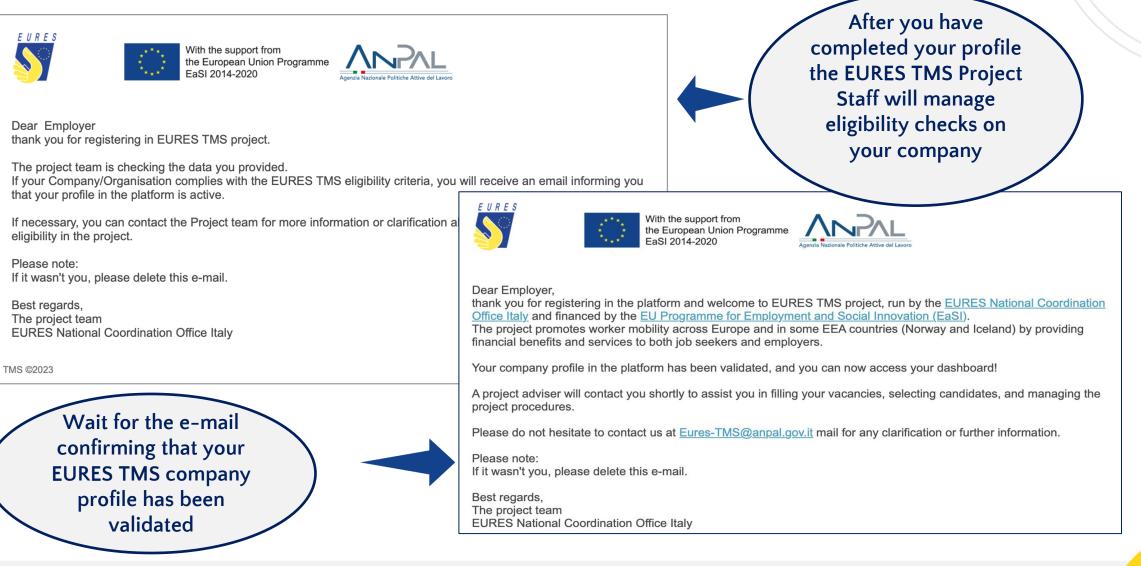

#### Employer self-registration (10/11) S With the support from the European Union Programme EaSI 2014-2020 Logout **Company Registration** Registration completed! Click Save and Continue to confirm. Consider that only some of Your Company personal data will be editable from your Dashboard. 13. CLICK ON Continue to confirm the registration BACKWORD CONTINUE EURES With the support from the European Union Programme 5 EaSI 2014-2020 Logout Process Successfully Completed! All necessary data to complete the Registration have been entered To access your Dashboard please await the validation of your profile by the project team.

### Employer self-registration (11/11)