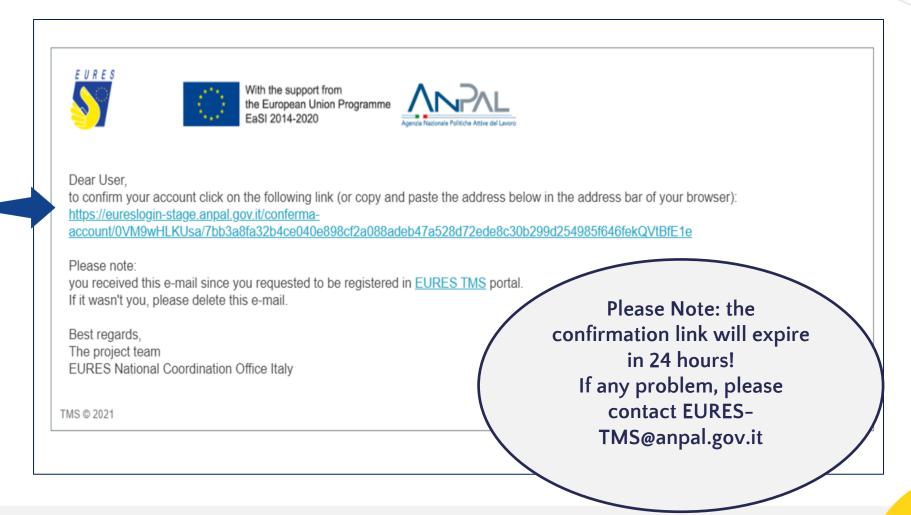

## Employer self-registration (4/11)

5. CHECK your e-mail and CONFIRM your account through the confirmation link