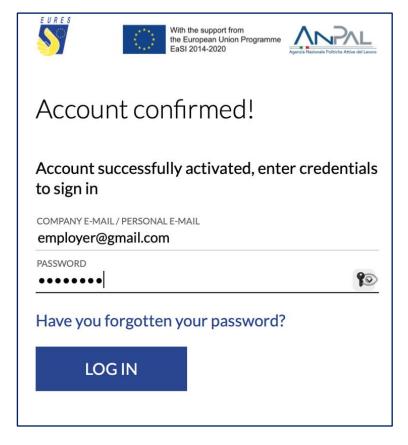

### Employer self-registration (5/11)

6. After you have confirmed your account, re-enter into EURES TMS platform by using your credentials