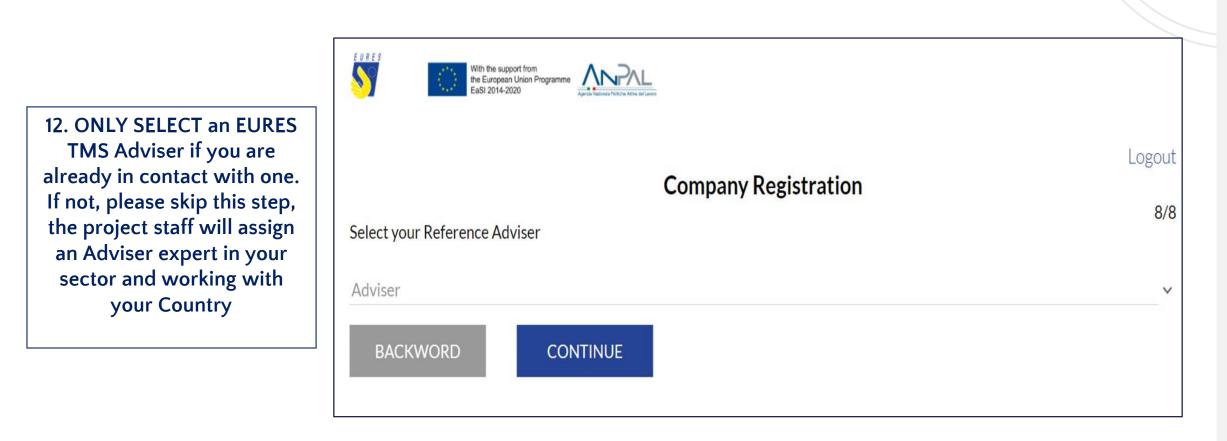

ou can ENTER or C<br>delegate data later, via | to sign benefit<br>ns.<br>HANGE the<br>the Employer |                                                                                                                                                                                                             |                                             |  |
| dashboard, if neo                                                                         | **** V<br>* * tt                                    | Vith the support from<br>ne European Union Programme<br>EaSI 2014-2020                                                                                                                                      | Appria Nazionale Politiche Attive del Lavor |  |

### Employer self-registration (9/11)









#### Employer self-registration (10/11) S With the support from the European Union Programme EaSI 2014-2020 Logout **Company Registration** Registration completed! Click Save and Continue to confirm. Consider that only some of Your Company personal data will be editable from your Dashboard. 13. CLICK ON Continue to confirm the registration BACKWORD CONTINUE EURES With the support from the European Union Programme 5 EaSI 2014-2020 Logout Process Successfully Completed! All necessary data to complete the Registration have been entered To access your Dashboard please await the validation of your profile by the project team.







### Employer self-registration (11/11)









### How to use the EURES TMS Home page to manage all platform functions





With the support from the Europ