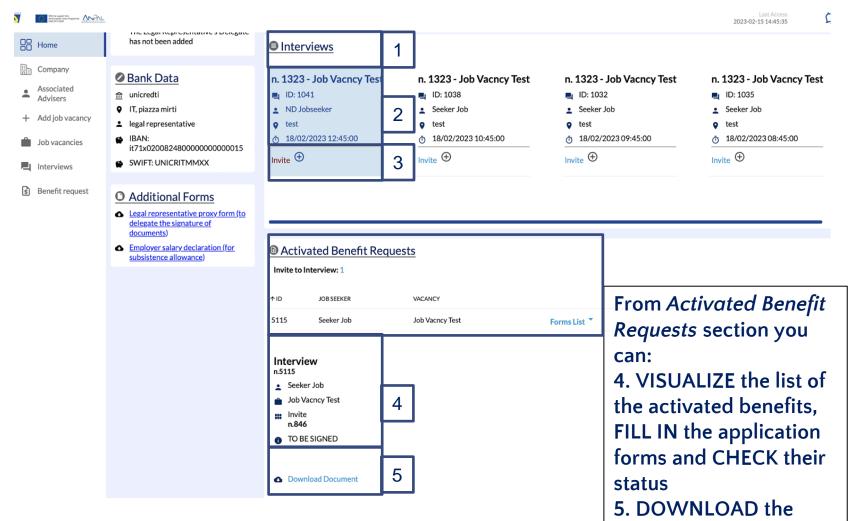

### Dashboard (2/2)

From *Interviews* section you can: 1. CHECK the list of the interviews scheduled with selected candidates

2. CHECK the interview details

3. FILL IN the *Interview invitation* form to allow the candidate to claim the project financial support for the interview trip

completed forms