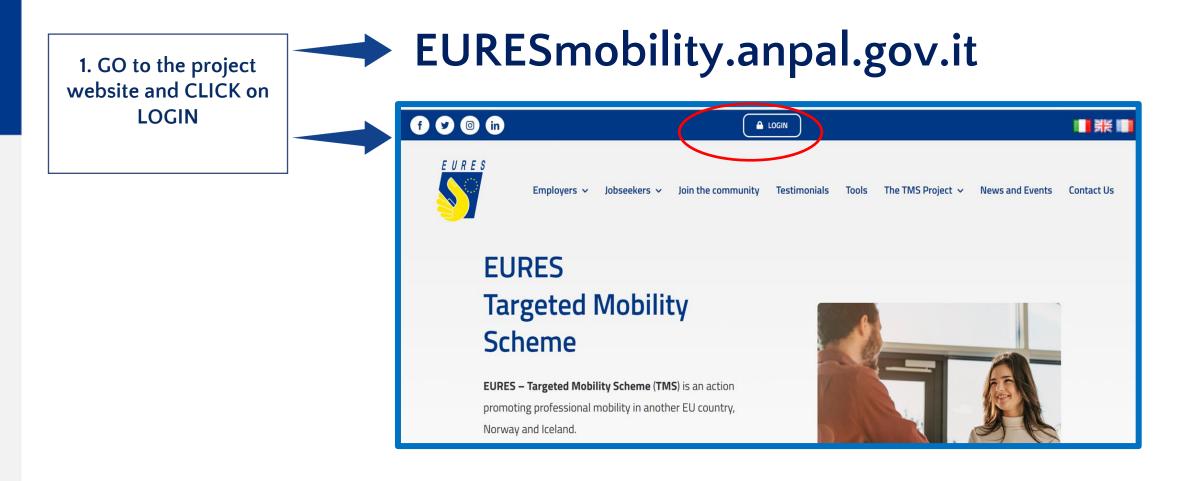

### EURES TARGETED MOBILITY SCHEME PROJECT (VS/2020/0520)

# EMPLOYER USERGUIDE How to participate in EURES TMS Employer self-registration

V. 01.02.2023