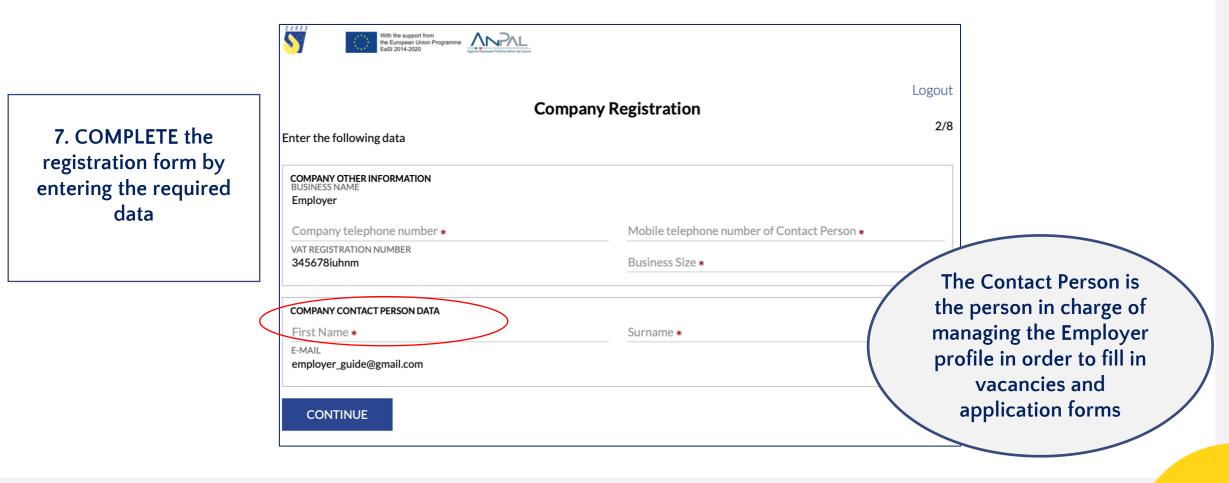

### Employer self-registration (6/11)

| nployer self-registration (8/11)                                                          |                                                     |                                                                                                                                                                                                             |                                             |  |
|-------------------------------------------------------------------------------------------|-----------------------------------------------------|-------------------------------------------------------------------------------------------------------------------------------------------------------------------------------------------------------------|---------------------------------------------|--|
| With the support from<br>the European Union Programme<br>EaSI 2014-2020                   |                                                     |                                                                                                                                                                                                             |                                             |  |
| Compa                                                                                     | ny Registration                                     | Logout                                                                                                                                                                                                      |                                             |  |
| Enter the following data                                                                  |                                                     | With the support from<br>the European Union Programme<br>EaSI 2014-2020                                                                                                                                     |                                             |  |
| LEGAL REPRESENTATIVE DATA First Name *                                                    | Surname *                                           | <b>Company Registration</b><br>Enter the fields if you are the legal representative delegate signing the project forms. These data will be required only in ca<br>financial benefit requests by the Company |                                             |  |
| Personal mobile                                                                           | E-Mail <b>*</b>                                     |                                                                                                                                                                                                             |                                             |  |
| BACKWORD CONTINUE                                                                         |                                                     | LEGAL REPRESENTATIVE'S DELEGATE DATA                                                                                                                                                                        |                                             |  |
| 11. ENTER Legal Repres<br>his/her Delegate if<br>Please Note: only<br>Representative and  | any) data.<br>the Legal                             | First Name       Personal mobile       BACKWORD     CONTINUE                                                                                                                                                | E-Mail                                      |  |
| Delegate are authorized<br>request form<br>You can ENTER or C<br>delegate data later, via | to sign benefit<br>ns.<br>HANGE the<br>the Employer |                                                                                                                                                                                                             |                                             |  |
| dashboard, if neo                                                                         | **** V<br>* * tt                                    | Vith the support from<br>ne European Union Programme<br>EaSI 2014-2020                                                                                                                                      | Appria Nazionale Politiche Attive del Lavor |  |