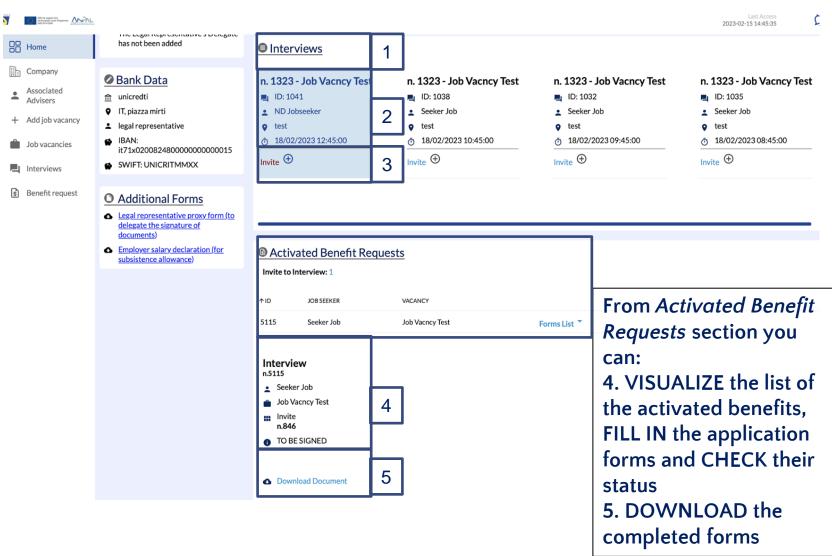

### Dashboard (2/2)

From *Interviews* section you can:

- 1. CHECK the list of the interviews scheduled with selected candidates
- 2. CHECK the interview details
- 3. FILL IN the Interview invitation form to allow the candidate to claim the project financial support for the interview trip