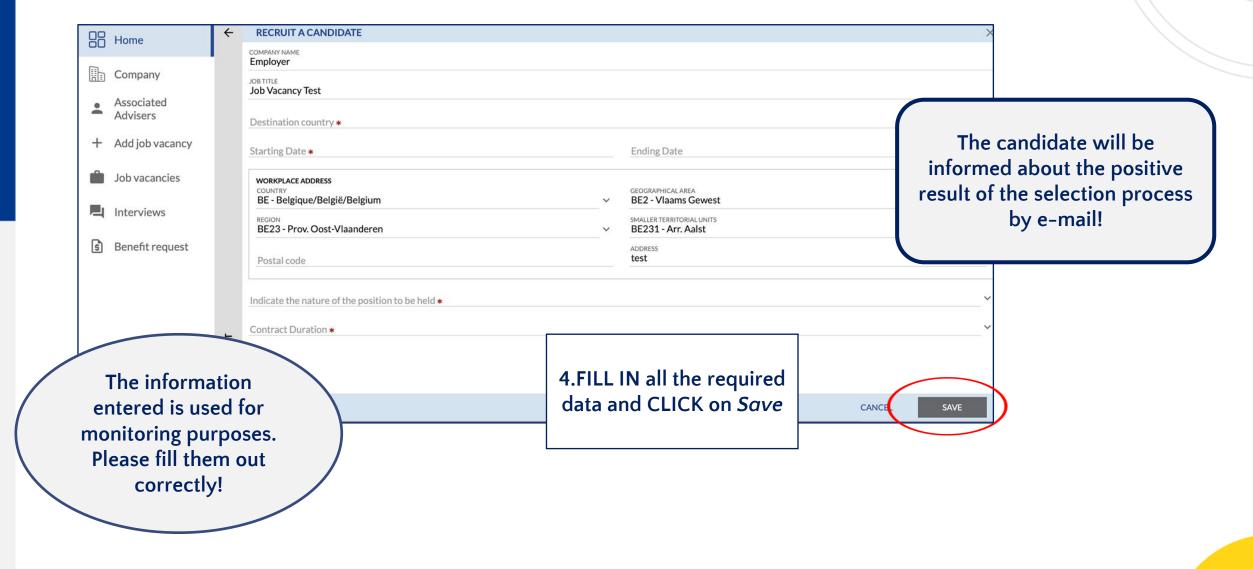

## EURES TARGETED MOBILITY SCHEME PROJECT (VS/2020/0520)

EMPLOYER USERGUIDE

How to recruit a Jobseeker

V. 01.02.2023







Do you want to recruit a candidate who has been selected by an Adviser through the EURES TMS Platform?

Please read the following slide «How to recruit a Jobseeker»!







### How to recruit a Jobseeker (1/3)









### How to recruit a Jobseeker (2/3)









### How to recruit a Jobseeker (3/3)









# How to use the EURES TMS Home page to manage all platform functions







#### Dashboard (1/2)



From Job vacancies section you can:

- 1. ADD a Job vacancy
- 2. CHECK the list of previously offered vacancies
- 3.VIEW the candidate's list
- 4. ACTIVATE an integration programme benefit request







### Dashboard (2/2)



From *Interviews* section you can:

- 1. CHECK the list of the interviews scheduled with selected candidates
- 2. CHECK the interview details
- 3. FILL IN the Interview invitation form to allow the candidate to claim the project financial support for the interview trip







### To continue with other platform functions, please consult:

- 1) Employer\_userguide\_Delegation
- 2) Employer\_userguide\_Add\_Job vacancy
- 3) Employer\_userguide\_Interview

For mo