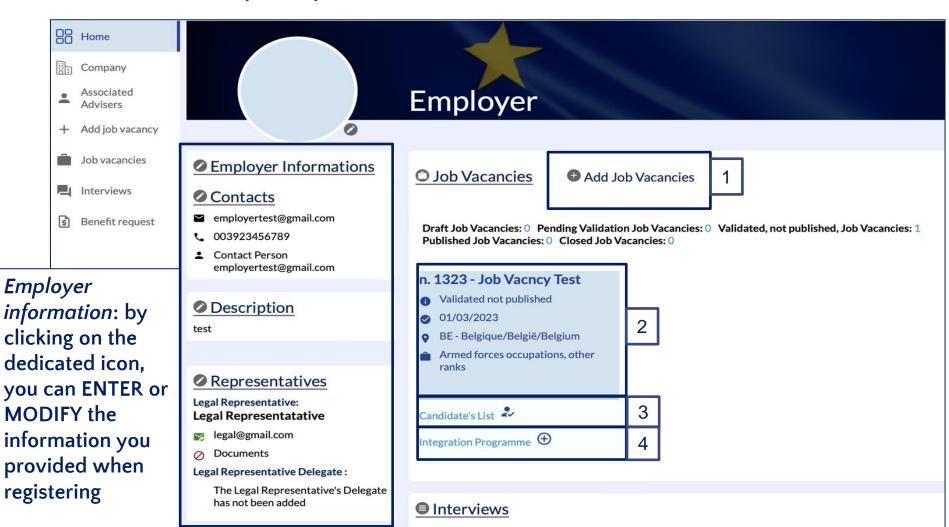

#### Dashboard (1/2)

From Job vacancies section you can:

- 1. ADD a Job vacancy
- 2. CHECK the list of previously offered vacancies
- 3.VIEW the candidate's list
- 4. ACTIVATE an integration programme benefit request