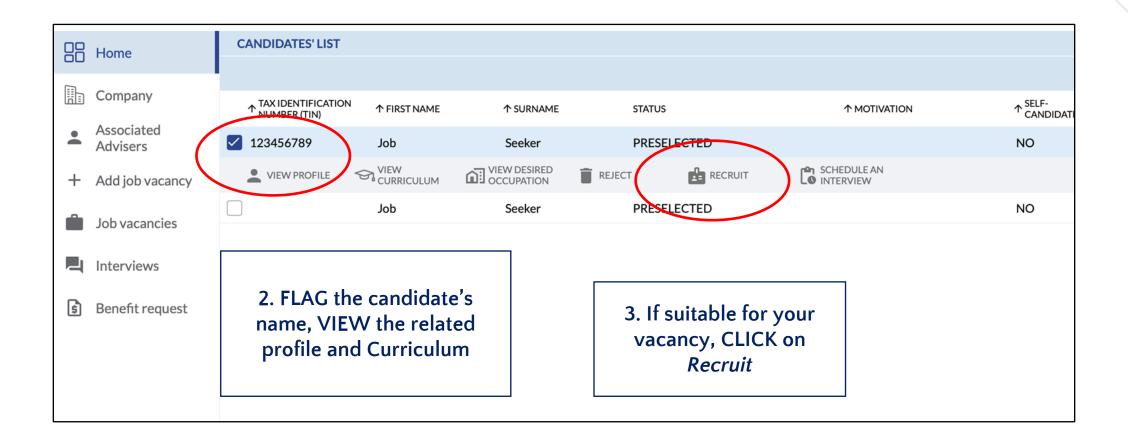

## EURES TARGETED MOBILITY SCHEME PROJECT (VS/2020/0520)

EMPLOYER USERGUIDE

How to recruit a Jobseeker

V. 01.02.2023







Do you want to recruit a candidate who has been selected by an Adviser through the EURES TMS Platform?

Please read the following slide «How to recruit a Jobseeker»!







### How to recruit a Jobseeker (1/3)









### How to recruit a Jobseeker (2/3)









### How to recruit a Jobseeker (3/3)









# How to use the EURES TMS Home page to manage all platform functions







#### Dashboard (1/2)



From Job vacancies section you can:

- 1. ADD a Job vacancy
- 2. CHECK the list of previously offered vacancies
- 3.VIEW the candidate's list
- 4. ACTIVATE an integration programme benefit request







### Dashboard (2/2)



From *Interviews* section you can:

- 1. CHECK the list of the interviews scheduled with selected candidates
- 2. CHECK the interview details
- 3. FILL IN the Interview invitation form to allow the candidate to claim the project financial support for the interview trip







### To continue with other platform functions, please consult:

- 1) Employer\_userguide\_Delegation
- 2) Employer\_userguide\_Add\_Job vacan