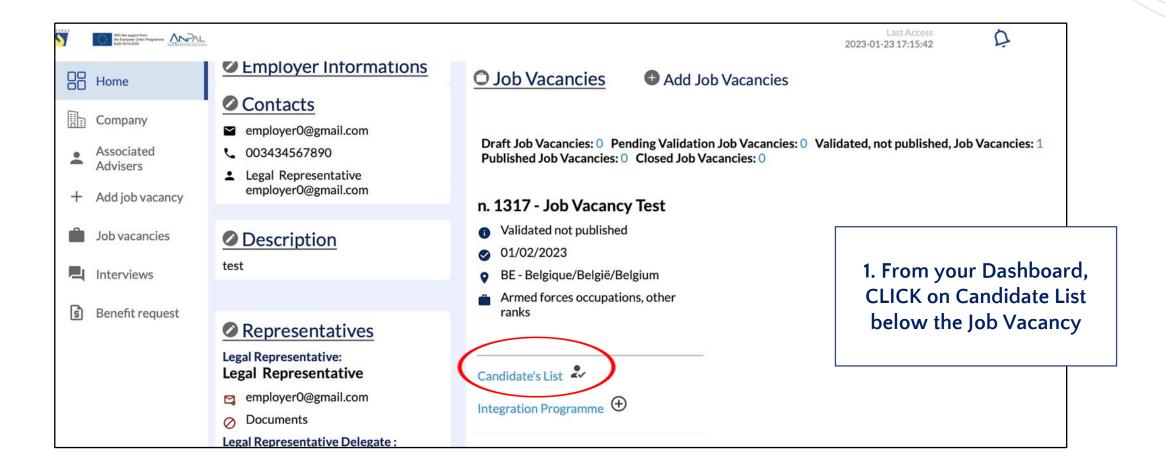

## EURES TARGETED MOBILITY SCHEME PROJECT (VS/2020/0520)

EMPLOYER USERGUIDE

How to recruit a Jobseeker

V. 01.02.2023







Do you want to recruit a candidate who has been selected by an Adviser through the EURES TMS Platform?

Please read the following slide «How to recruit a Jobseeker»!







### How to recruit a Jobseeker (1/3)









### How to recruit a Jobseeker (2/3)









### How to recruit a Jobseeker (3/3)









# How to use the EURES TMS Home page to manage all platform functions







#### Dashboard (1/2)



From Job vacancies section you can:

- 1. ADD a Job vacancy
- 2. CHECK the list of previously offered vacancies
- 3.VIEW the candidate's list
- 4. ACTIVATE an integration programme benefit request







### Dashboard (2/2)



From *Interviews* section you can:

- 1. CHECK the list of the interviews scheduled with selected candidates
- 2. CHECK the interview details
- 3. FILL IN the Interview invitation form to allow the candidate to claim the project financial support for the interview trip







### To continue with other platform functions, please consult:

- 1) Employer\_userguide\_Deleg